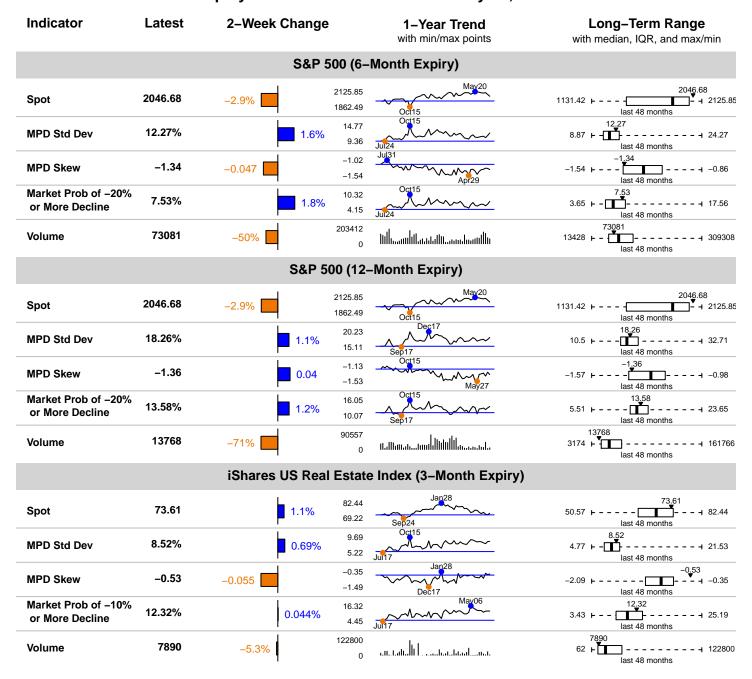

#### Banks and Insurance Companies

The S&P 500 lost -2.9% over the past two weeks. The 17 domestic bank company stocks we follow underperformed, with an average return of -5.2%. The 11 insurance companies we follow outperformed the index, with a return of -0.8%. Investor uncertainty surrounding the bank and insurance companies increased across the board, as measured by increases in MPD standard deviations of 2.2% for both groups of companies.

#### Additional details:

- The market-implied probability of a -20% or more decline rose for all banks and insurance companies except for CS and CB.
- Options volume on AXP rose to the highest level in four years, increasing 12-fold over the past two weeks.

#### Other Markets

- The market-implied probability of a -20% or more decline, derived from 6- and 12-month-out options on the S&P 500 index, increased by 1.8 and 1.2 percentage points over the past two weeks, suggesting increased tail risk in domestic equity markets.
- The iShares U.S. Real Estate Index outperformed the S&P500 over the last two weeks, increasing by 1.1%. The MPD skew for this index was negative but nearing its 4-year high, suggesting that investor bias towards lower prices was less pronounced than it has been.
- The dollar strengthened against the pound and euro, and weakened against the yen. The MPD skews associated with the USD-Yen pair increased since the middle of May and became substantially positive, implying bias toward a weaker dollar (see figure below).