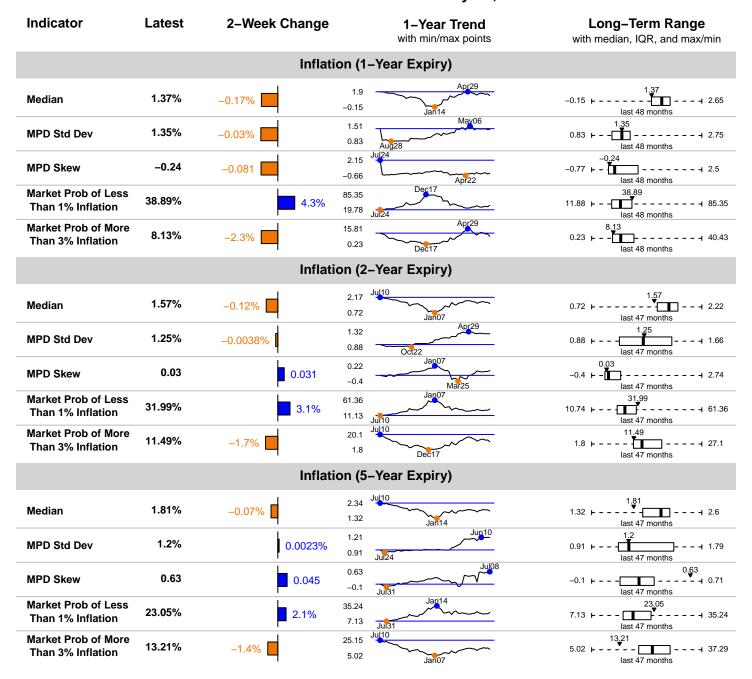

#### Inflation

Market-based inflation expectations derived from caps and floors on the CPI for 1-, 2-, and 5-year period decreased over the past two weeks, as seen most clearly in the 1-year tenor (see figure below).

#### Additional detail:

- Median expectations for inflation from market-based probability distributions (MPDs) currently sit at 1.37%, 1.57%, and 1.81% for the 1-, 2-, and 5-year tenors, respectively.
- MPD standard deviations remained flat across tenors, suggesting little change in investor uncertainty. Current measures are very close to their 4-year medians.
- MPD skew on the 5-year tenor remained at the very high end of its 4-year range and positive (0.63), denoting a market-implied bias toward higher inflation rates over this time frame. Skews were negative (-0.24) for the 1-year period MPD and near zero (0.03) for the 2-year period MPD, suggesting market-implied bias towards lower rates in the near-term.

### Inflation MPD Statistics as of July 08, 2015

Source: Bloomberg Page 1 of 16