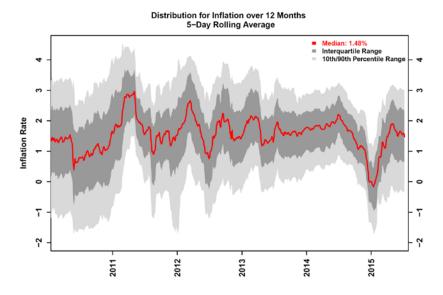

#### Inflation

Market-based inflation expectations derived from caps and floors on the CPI for 1-, 2-, and 5-year period decreased over the past two weeks, as seen most clearly in the 1-year tenor (see figure below).

#### Additional detail:

- Median expectations for inflation from market-based probability distributions (MPDs) currently sit at 1.37%, 1.57%, and 1.81% for the 1-, 2-, and 5-year tenors, respectively.
- MPD standard deviations remained flat across tenors, suggesting little change in investor uncertainty. Current measures are very close to their 4-year medians.
- MPD skew on the 5-year tenor remained at the very high end of its 4-year range and positive (0.63), denoting a market-implied bias toward higher inflation rates over this time frame. Skews were negative (-0.24) for the 1-year period MPD and near zero (0.03) for the 2-year period MPD, suggesting market-implied bias towards lower rates in the near-term.

### Inflation MPD Statistics as of July 08, 2015

Source: Bloomberg Page 1 of 16