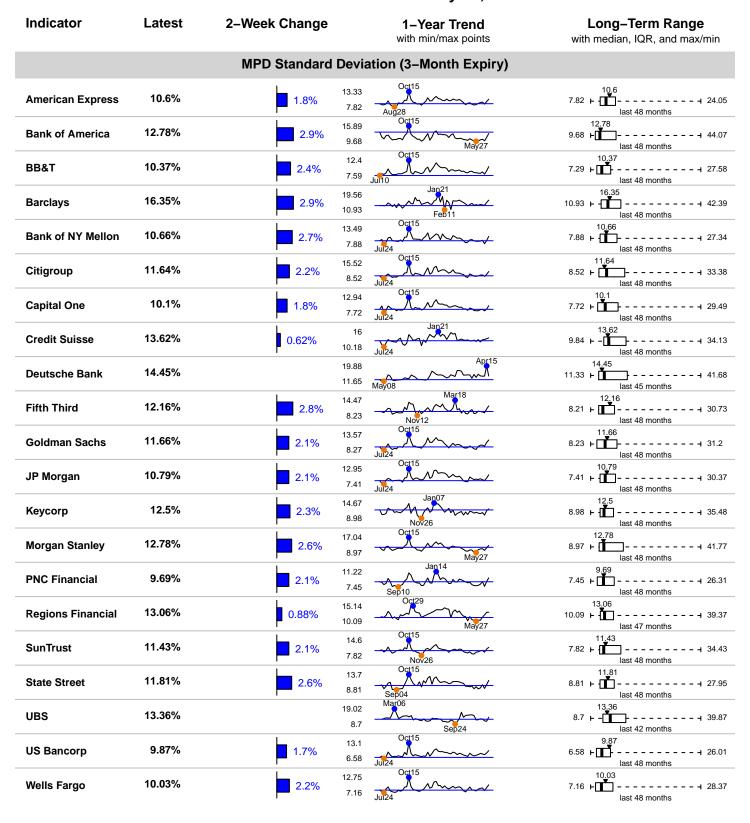

#### Banks and Insurance Companies

The S&P 500 lost -2.9% over the past two weeks. The 17 domestic bank company stocks we follow underperformed, with an average return of -5.2%. The 11 insurance companies we follow outperformed the index, with a return of -0.8%. Investor uncertainty surrounding the bank and insurance companies increased across the board, as measured by increases in MPD standard deviations of 2.2% for both groups of companies.

#### Additional details:

- The market-implied probability of a -20% or more decline rose for all banks and insurance companies except for CS and CB.
- Options volume on AXP rose to the highest level in four years, increasing 12-fold over the past two weeks.