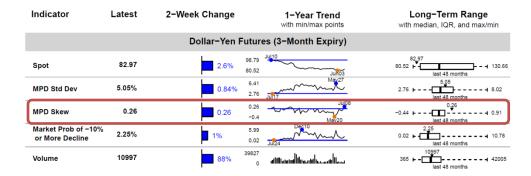

#### Other Markets

- The market-implied probability of a -20% or more decline, derived from 6- and 12-month-out options on the S&P 500 index, increased by 1.8 and 1.2 percentage points over the past two weeks, suggesting increased tail risk in domestic equity markets.
- The iShares U.S. Real Estate Index outperformed the S&P500 over the last two weeks, increasing by 1.1%. The MPD skew for this index was negative but nearing its 4-year high, suggesting that investor bias towards lower prices was less pronounced than it has been.
- The dollar strengthened against the pound and euro, and weakened against the yen. The MPD skews associated with the USD-Yen pair increased since the middle of May and became substantially positive, implying bias toward a weaker dollar (see figure below).

#### Exchange Rate MPD Statistics as of July 08, 2015