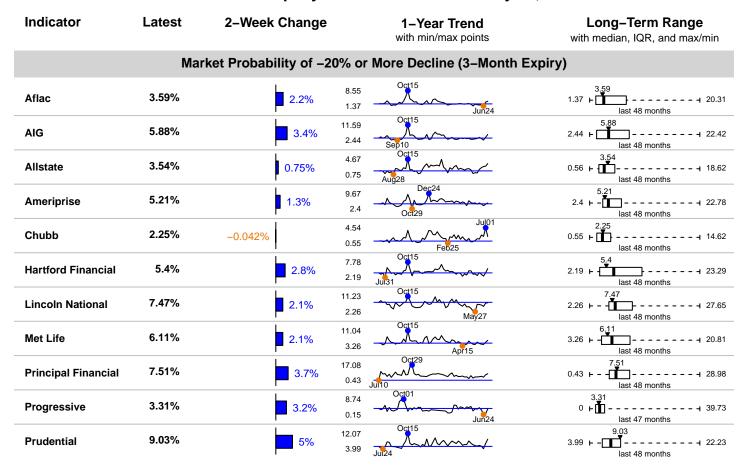

#### Banks and Insurance Companies

The S&P 500 lost -2.9% over the past two weeks. The 17 domestic bank company stocks we follow underperformed, with an average return of -5.2%. The 11 insurance companies we follow outperformed the index, with a return of -0.8%. Investor uncertainty surrounding the bank and insurance companies increased across the board, as measured by increases in MPD standard deviations of 2.2% for both groups of companies.

#### Additional details:

- The market-implied probability of a -20% or more decline rose for all banks and insurance companies except for CS and CB.
- Options volume on AXP rose to the highest level in four years, increasing 12-fold over the past two weeks.