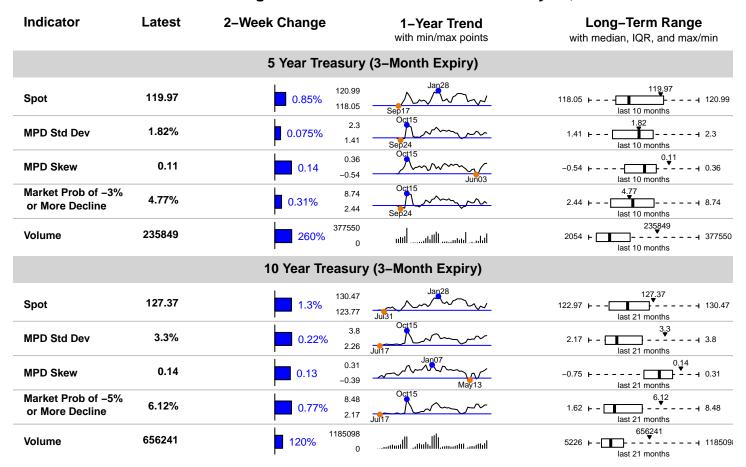

#### Interest Rates

Prices on 5- and 10-year Treasury notes increased over the two week period (0.85% and 1.3%, respectively), and yields consequently fell. The trend since the beginning of the year had been towards higher yields until June, when it reversed. MPD skews increased and were positive, suggesting bias towards higher bond prices and lower rates. MPD skews of short-term interest rate expectations, as derived from caps and floors on three month LIBOR, are nearing 4-year lows though they are still

positive (See figure below). This suggests that market-implied bias towards higher future short term rates is subdued.