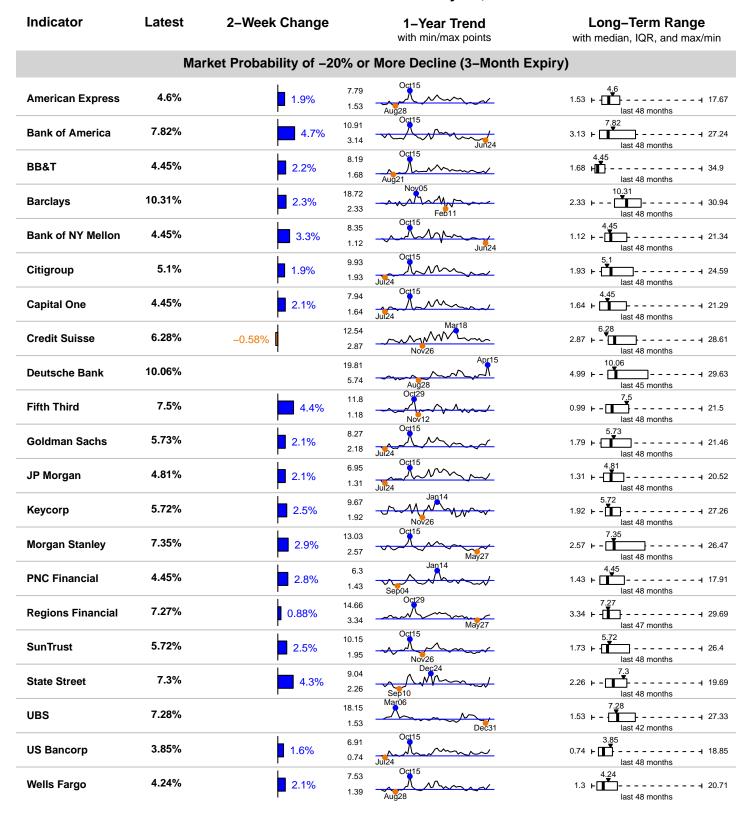

#### Banks and Insurance Companies

The S&P 500 lost -2.9% over the past two weeks. The 17 domestic bank company stocks we follow underperformed, with an average return of -5.2%. The 11 insurance companies we follow outperformed the index, with a return of -0.8%. Investor uncertainty surrounding the bank and insurance companies increased across the board, as measured by increases in MPD standard deviations of 2.2% for both groups of companies.

#### Additional details:

- The market-implied probability of a -20% or more decline rose for all banks and insurance companies except for CS and CB.
- Options volume on AXP rose to the highest level in four years, increasing 12-fold over the past two weeks.