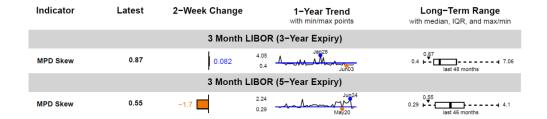

#### Interest Rates

Prices on 5- and 10-year Treasury notes increased over the two week period (0.85% and 1.3%, respectively), and yields consequently fell. The trend since the beginning of the year had been towards higher yields until June, when it reversed. MPD skews increased and were positive, suggesting bias towards higher bond prices and lower rates. MPD skews of short-term interest rate expectations, as derived from caps and floors on three month LIBOR, are nearing 4-year lows though they are still

positive (See figure below). This suggests that market-implied bias towards higher future short term rates is subdued.

## Short Interest Rates MPD Statistics as of July 08, 2015

Source: Bloomberg Page 3 of 16