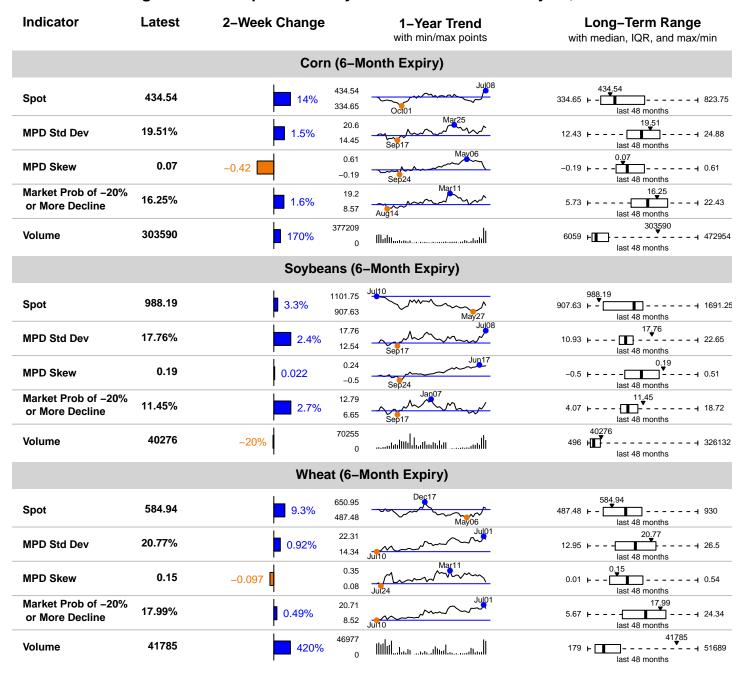

• Corn and wheat prices increased sharply (14% and 9.3%, respectively) and option trading volume was at the high end of 4-year ranges. MPD skew dropped but remained positive, suggesting that the market-implied bias toward higher future prices had moderated concurrent with the spot moves. Lean hog prices rebounded somewhat (3.1%) moving away from their 8-month low. The market-implied probability of a -20% or more decline in lean hog prices remained at its 4-year high (15.2%), indicating higher tail risk being factored in by investors.