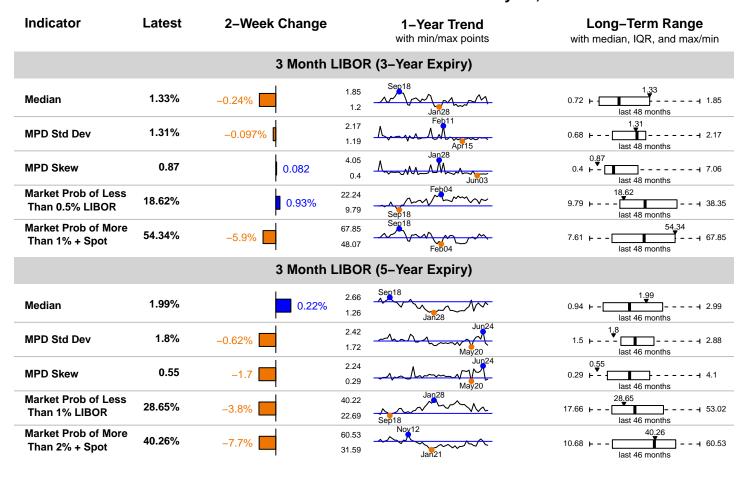

#### Interest Rates

Prices on 5- and 10-year Treasury notes increased over the two week period (0.85% and 1.3%, respectively), and yields consequently fell. The trend since the beginning of the year had been towards higher yields until June, when it reversed. MPD skews increased and were positive, suggesting bias towards higher bond prices and lower rates. MPD skews of short-term interest rate expectations, as derived from caps and floors on three month LIBOR, are nearing 4-year lows though they are still

positive (See figure below). This suggests that market-implied bias towards higher future short term rates is subdued.