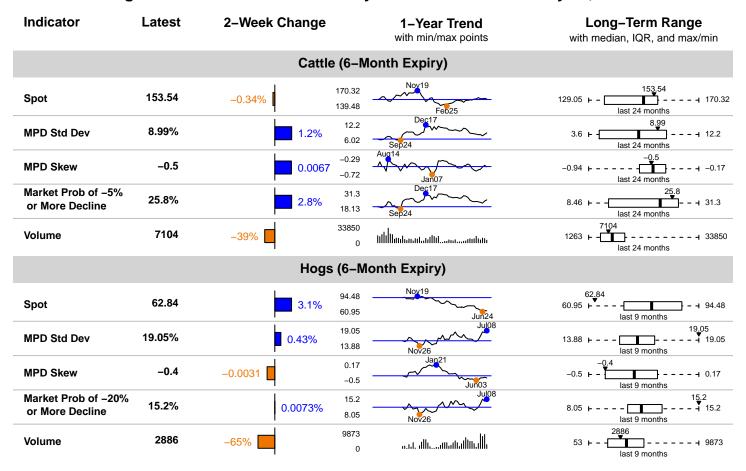

• Corn and wheat prices increased sharply (14% and 9.3%, respectively) and option trading volume was at the high end of 4-year ranges. MPD skew dropped but remained positive, suggesting that the market-implied bias toward higher future prices had moderated concurrent with the spot moves. Lean hog prices rebounded somewhat (3.1%) moving away from their 8-month low. The market-implied probability of a -20% or more decline in lean hog prices remained at its 4-year high (15.2%), indicating higher tail risk being factored in by investors.