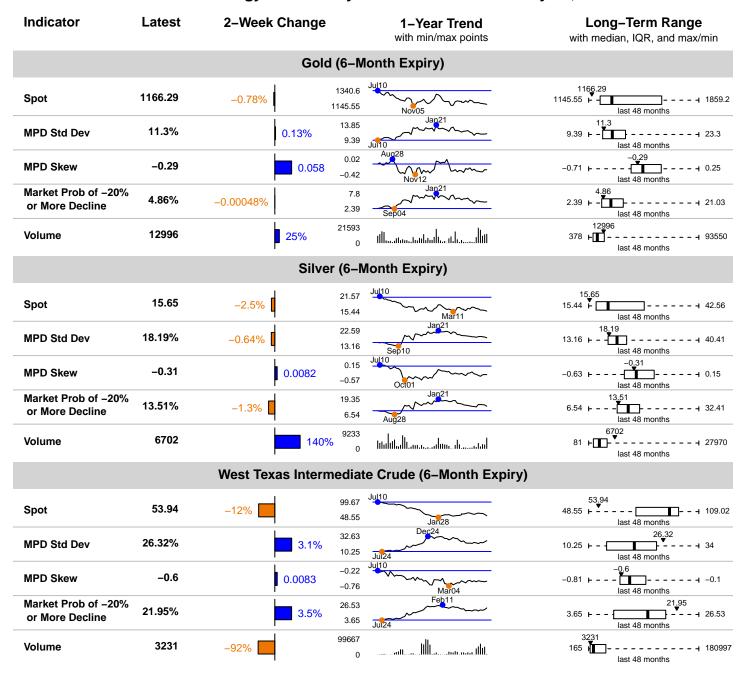

- Spot prices for gold and silver fell over the last two weeks (-0.8% and -2.5%, respectively) and remained near 4-year lows. Options volume for gold and silver were up (25% and 140%, respectively) and remained much higher than the 4-year median.
- The price of WTI crude oil fell sharply (-12%), and market-implied bias, as measured by MPD skews, continued to point toward lower future prices. The MPD standard deviation increased by 3.1 percentage points, but remained low compared to December 2014 highs (26% versus 33%).

• Corn and wheat prices increased sharply (14% and 9.3%, respectively) and option trading volume was at the high end of 4-year ranges. MPD skew dropped but remained positive, suggesting that the market-implied bias toward higher future prices had moderated concurrent with the spot moves. Lean hog prices rebounded somewhat (3.1%) moving away from their 8-month low. The market-implied probability of a -20% or more decline in lean hog prices remained at its 4-year high (15.2%), indicating higher tail risk being factored in by investors.