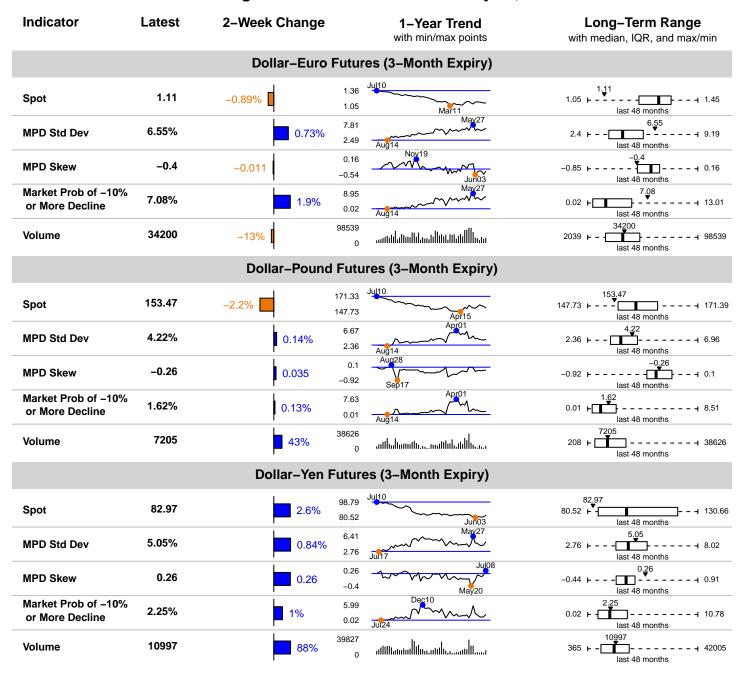

#### Other Markets

- The market-implied probability of a -20% or more decline, derived from 6- and 12-month-out options on the S&P 500 index, increased by 1.8 and 1.2 percentage points over the past two weeks, suggesting increased tail risk in domestic equity markets.
- The iShares U.S. Real Estate Index outperformed the S&P500 over the last two weeks, increasing by 1.1%. The MPD skew for this index was negative but nearing its 4-year high, suggesting that investor bias towards lower prices was less pronounced than it has been.
- The dollar strengthened against the pound and euro, and weakened against the yen. The MPD skews associated with the USD-Yen pair increased since the middle of May and became substantially positive, implying bias toward a weaker dollar (see figure below).