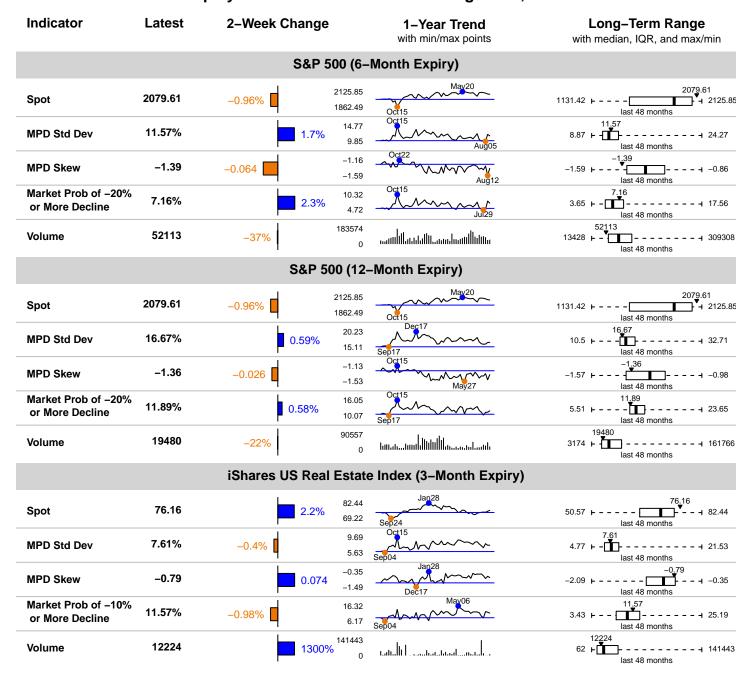

### Banks and Insurance Companies

The S&P 500 lost -1.0% over the past two weeks. The 17 domestic bank company stocks we follow underperformed the index, with an average return of -1.3%. The 11 insurance companies we follow outperformed the index, with a return of -0.1%. Investor uncertainty surrounding the bank and insurance companies generally increased, as measured by changes in MPD standard deviations of 0.7% and 1.7%, respectively. Tail risk, as measured by the market-implied probability of a -20% or more decline, generally increased for both banks and insurance companies.

#### Other Markets

- The iShares U.S. Real Estate Index increased by 2.2%, outperforming the S&P 500 Index.
- The dollar weakened against the euro, pound, and yen. The MPD skews associated with the three currency pairs are close to neutral, indicating low levels of market-implied bias in any direction.
- Spot prices for gold and silver rebounded from 4-year lows over the last two weeks (3.9% and 4.5%, respectively). MPD skews for both metals increased but remained highly negative, implying strong bias towards lower future prices.
- The price of WTI crude oil fell again (-6.1%), and market-implied bias, as measured by MPD skews, continued to point toward lower future prices.
- Prices of the agricultural crop commodities that we follow fell. The biggest loss was seen in soybeans (-5.7%), which set a new 4-year low. MPD skews on soybeans also turned negative, suggesting investor bias towards lower future prices (See figure below).

## **Equity Index MPD Statistics as of August 19, 2015**

Source: FactSet Page 4 of 16