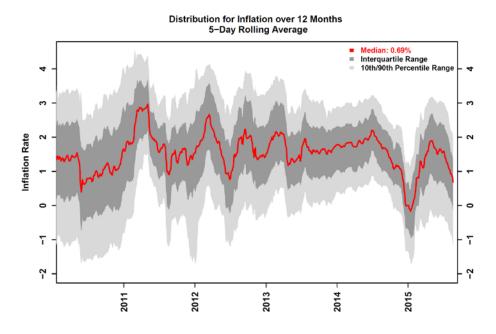

### Inflation

Market-based inflation expectations derived from caps and floors on the CPI for 1-, 2-, and 5-year period continued to decrease over the past two weeks, as seen most clearly in the 1-year tenor (see figure below).

#### Additional detail:

- Median expectations for inflation from market-based probability distributions (MPDs) currently sit at 0.59%, 0.94%, and 1.36% for the 1-, 2-, and 5-year tenors, respectively.
- The peak-to-trough changes in medians from late April 2015 to the present are -132, -91, and -54 basis points, respectively.
- MPD standard deviation dropped across tenors but particularly in the 1-year, suggesting lower investor uncertainty about inflation in the near term. The current measure is low relative to its 4year rage.
- MPD skew on the 1-year tenor increased but remained well in negative territory, near its fouryear low.