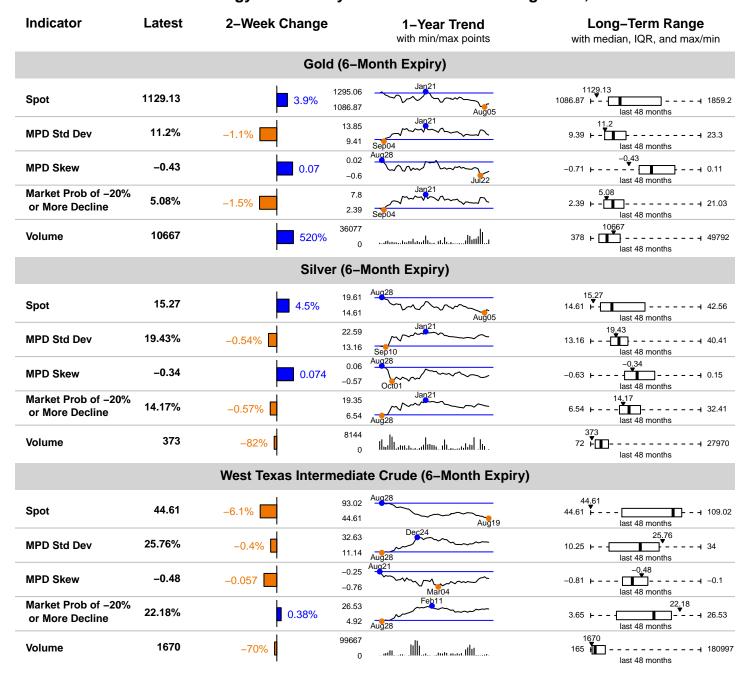

#### Other Markets

- The iShares U.S. Real Estate Index increased by 2.2%, outperforming the S&P 500 Index.
- The dollar weakened against the euro, pound, and yen. The MPD skews associated with the three currency pairs are close to neutral, indicating low levels of market-implied bias in any direction.
- Spot prices for gold and silver rebounded from 4-year lows over the last two weeks (3.9% and 4.5%, respectively). MPD skews for both metals increased but remained highly negative, implying strong bias towards lower future prices.
- The price of WTI crude oil fell again (-6.1%), and market-implied bias, as measured by MPD skews, continued to point toward lower future prices.
- Prices of the agricultural crop commodities that we follow fell. The biggest loss was seen in soybeans (-5.7%), which set a new 4-year low. MPD skews on soybeans also turned negative, suggesting investor bias towards lower future prices (See figure below).

## Metal and Energy Commodity MPD Statistics as of August 19, 2015