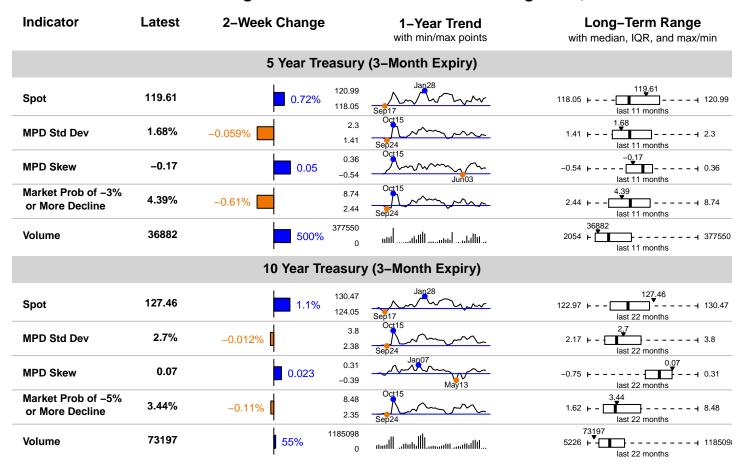

#### Interest Rates

Prices on 5- and 10-year Treasury notes increased over the two week period (0.72% and 1.1%, respectively), and yields consequently fell. MPD skews increased on prices of both treasuries but the 5-year treasury skew remained negative, signaling market-implied bias towards lower bond prices and higher yields in the near term. The median value for 3-month LIBOR 5-years out rebounded from 1.94% to 2.17%, while the median value for 3-month LIBOR 3-years out dropped 15 basis points to 1.35%. MPD skews are positive but still remain in the lower half of their 4-year distribution, suggesting that investor bias towards higher future short rates is somewhat muted.