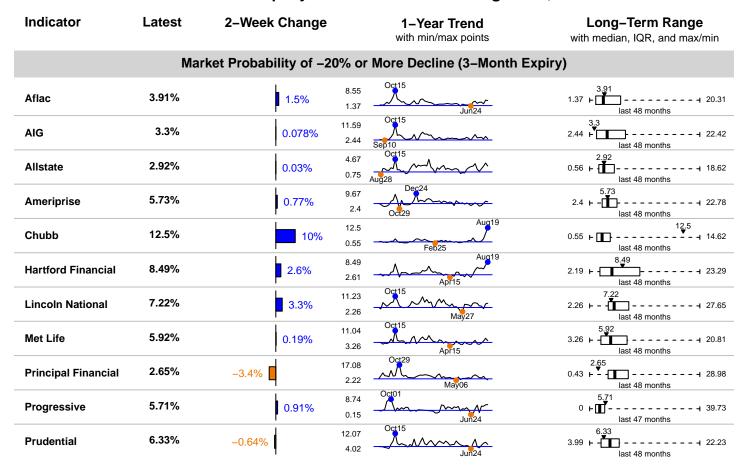

### Banks and Insurance Companies

The S&P 500 lost -1.0% over the past two weeks. The 17 domestic bank company stocks we follow underperformed the index, with an average return of -1.3%. The 11 insurance companies we follow outperformed the index, with a return of -0.1%. Investor uncertainty surrounding the bank and insurance companies generally increased, as measured by changes in MPD standard deviations of 0.7% and 1.7%, respectively. Tail risk, as measured by the market-implied probability of a -20% or more decline, generally increased for both banks and insurance companies.

#### Additional details:

• Over the past two weeks, the MPD skew for the insurer CB jumped by 15 percentage points to 24%, its four-year high (See figure below).