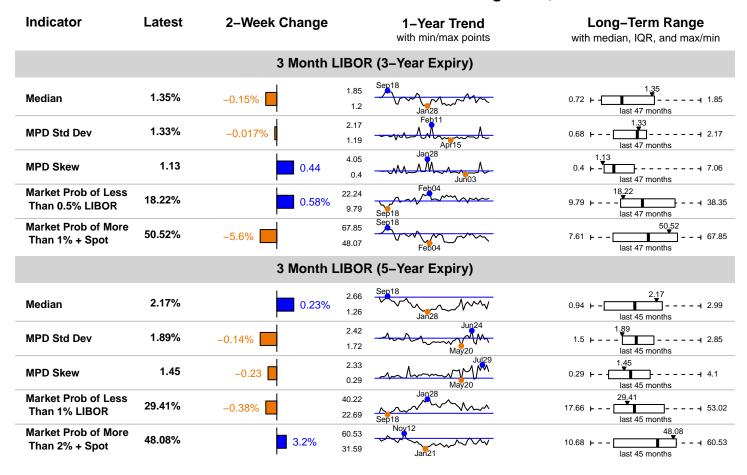

#### Interest Rates

Prices on 5- and 10-year Treasury notes increased over the two week period (0.72% and 1.1%, respectively), and yields consequently fell. MPD skews increased on prices of both treasuries but the 5-year treasury skew remained negative, signaling market-implied bias towards lower bond prices and higher yields in the near term. The median value for 3-month LIBOR 5-years out rebounded from 1.94% to 2.17%, while the median value for 3-month LIBOR 3-years out dropped 15 basis points to 1.35%. MPD skews are positive but still remain in the lower half of their 4-year distribution, suggesting that investor bias towards higher future short rates is somewhat muted.

## Short Interest Rates MPD Statistics as of August 19, 2015

Source: Bloomberg Page 3 of 16