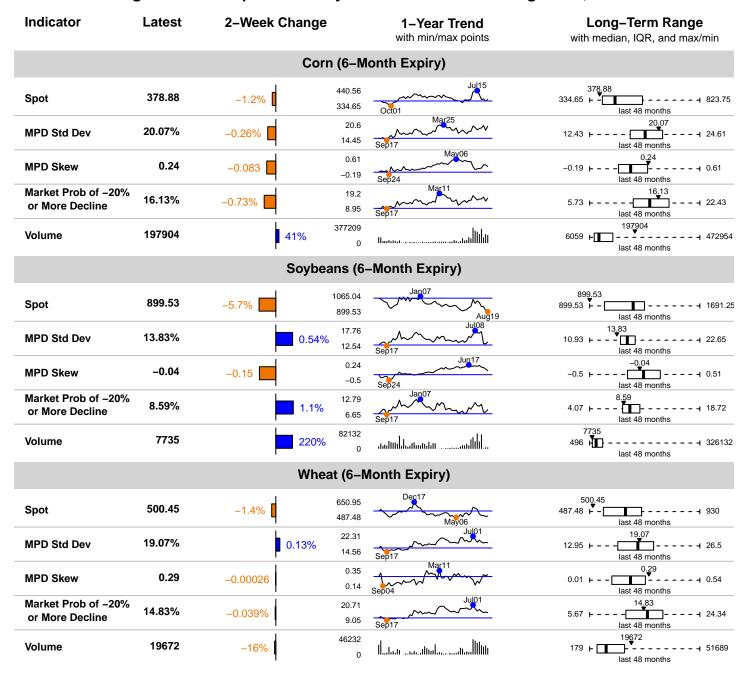

#### Other Markets

- The iShares U.S. Real Estate Index increased by 2.2%, outperforming the S&P 500 Index.
- The dollar weakened against the euro, pound, and yen. The MPD skews associated with the three currency pairs are close to neutral, indicating low levels of market-implied bias in any direction.
- Spot prices for gold and silver rebounded from 4-year lows over the last two weeks (3.9% and 4.5%, respectively). MPD skews for both metals increased but remained highly negative, implying strong bias towards lower future prices.
- The price of WTI crude oil fell again (-6.1%), and market-implied bias, as measured by MPD skews, continued to point toward lower future prices.
- Prices of the agricultural crop commodities that we follow fell. The biggest loss was seen in soybeans (-5.7%), which set a new 4-year low. MPD skews on soybeans also turned negative, suggesting investor bias towards lower future prices (See figure below).

| Indicator                              | Latest | 2-Week Change | 1-Year Trend with min/max points | Long-Term Range<br>with median, IQR, and max/min |
|----------------------------------------|--------|---------------|----------------------------------|--------------------------------------------------|
|                                        |        | Soybea        | ns (6-Month Expiry)              |                                                  |
| Spot                                   | 899.53 | -5.7%         | 1065.04 Jan07<br>899.53 Aug 19   | 899.53<br>899.53 -   1691.25                     |
| MPD Std Dev                            | 13.83% | 0.54%         | 17.76<br>12.54 Sep17             | 13,83<br>10.93 • 22.65<br>last 48 months         |
| MPD Skew                               | -0.04  | -0.15         | 0.24 Jun17<br>-0.5 Sep24         | -0.5 <b></b> 0.51 last 48 months                 |
| Market Prob of −20%<br>or More Decline | 8.59%  | 1.1%          | 12.79<br>6.65 Sep17              | 8.59<br>4.07 • 18.72<br>last 48 months           |
| Volume                                 | 7735   | 220%          | 82132                            | 7735<br>496 326132<br>last 48 months             |