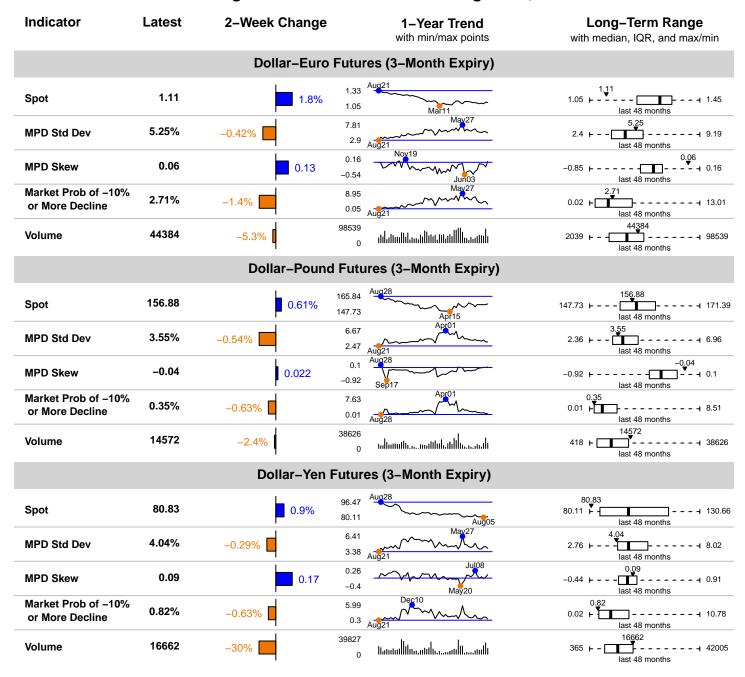

#### Other Markets

- The iShares U.S. Real Estate Index increased by 2.2%, outperforming the S&P 500 Index.
- The dollar weakened against the euro, pound, and yen. The MPD skews associated with the three currency pairs are close to neutral, indicating low levels of market-implied bias in any direction.
- Spot prices for gold and silver rebounded from 4-year lows over the last two weeks (3.9% and 4.5%, respectively). MPD skews for both metals increased but remained highly negative, implying strong bias towards lower future prices.
- The price of WTI crude oil fell again (-6.1%), and market-implied bias, as measured by MPD skews, continued to point toward lower future prices.
- Prices of the agricultural crop commodities that we follow fell. The biggest loss was seen in soybeans (-5.7%), which set a new 4-year low. MPD skews on soybeans also turned negative, suggesting investor bias towards lower future prices (See figure below).

## Exchange Rate MPD Statistics as of August 19, 2015