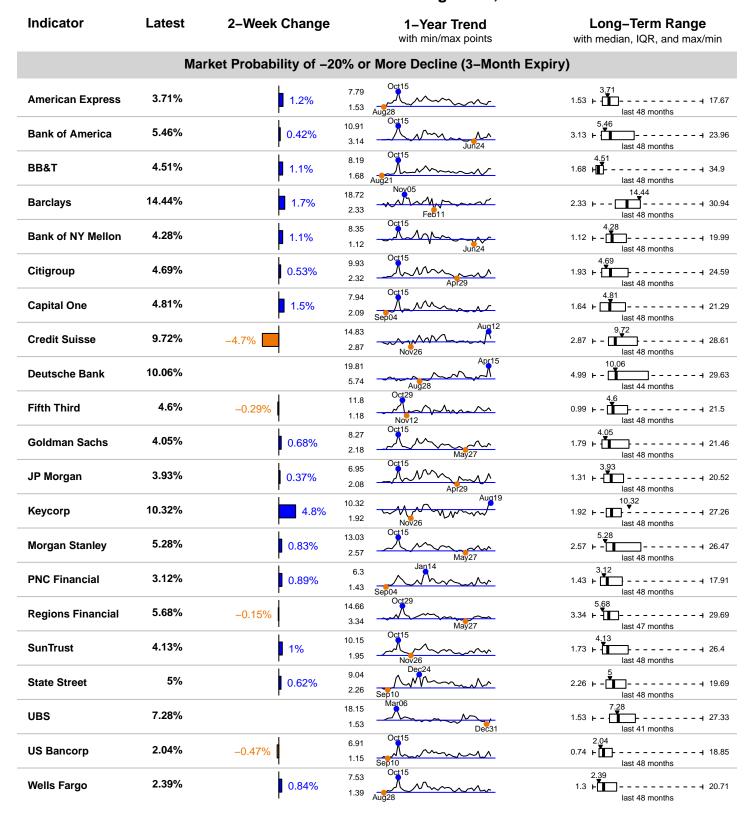

### Banks and Insurance Companies

The S&P 500 lost -1.0% over the past two weeks. The 17 domestic bank company stocks we follow underperformed the index, with an average return of -1.3%. The 11 insurance companies we follow outperformed the index, with a return of -0.1%. Investor uncertainty surrounding the bank and insurance companies generally increased, as measured by changes in MPD standard deviations of 0.7% and 1.7%, respectively. Tail risk, as measured by the market-implied probability of a -20% or more decline, generally increased for both banks and insurance companies.