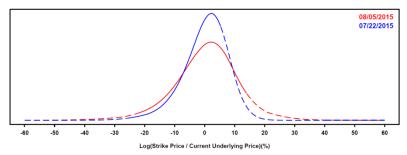

#### Additional details:

• Over the past two weeks, the MPD skew for the insurer CB jumped by 15 percentage points to 24%, its four-year high (See figure below).

#### MARKET PROBABILITY DENSITY FUNCTIONS -- CHUBB

Log returns are based on the market probability density function of the underlying asset derived from options that expire in approximately 3 months.