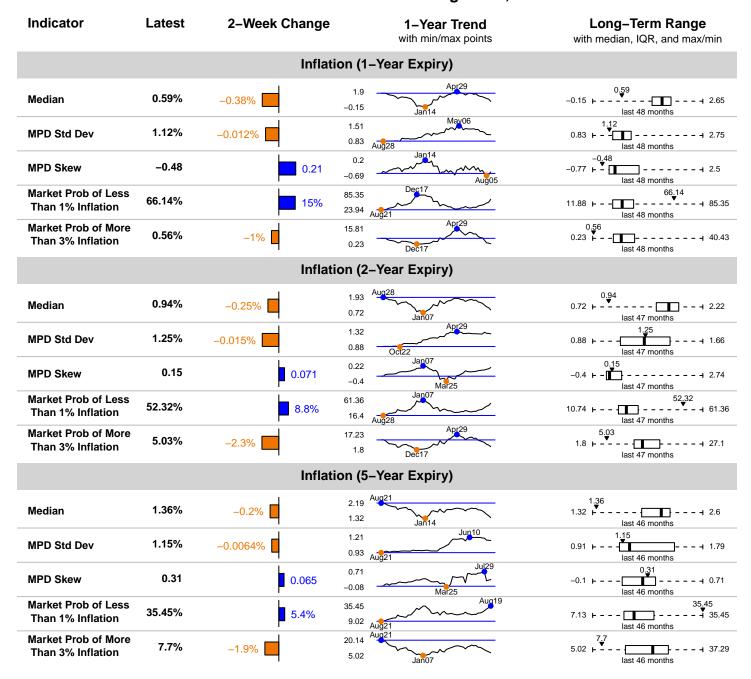

#### Additional detail:

- Median expectations for inflation from market-based probability distributions (MPDs) currently sit at 0.59%, 0.94%, and 1.36% for the 1-, 2-, and 5-year tenors, respectively.
- The peak-to-trough changes in medians from late April 2015 to the present are -132, -91, and -54 basis points, respectively.
- MPD standard deviation dropped across tenors but particularly in the 1-year, suggesting lower investor uncertainty about inflation in the near term. The current measure is low relative to its 4year rage.
- MPD skew on the 1-year tenor increased but remained well in negative territory, near its fouryear low.

#### Interest Rates

Prices on 5- and 10-year Treasury notes increased over the two week period (0.72% and 1.1%, respectively), and yields consequently fell. MPD skews increased on prices of both treasuries but the 5-year treasury skew remained negative, signaling market-implied bias towards lower bond prices and higher yields in the near term. The median value for 3-month LIBOR 5-years out rebounded from 1.94% to 2.17%, while the median value for 3-month LIBOR 3-years out dropped 15 basis points to 1.35%. MPD skews are positive but still remain in the lower half of their 4-year distribution, suggesting that investor bias towards higher future short rates is somewhat muted.