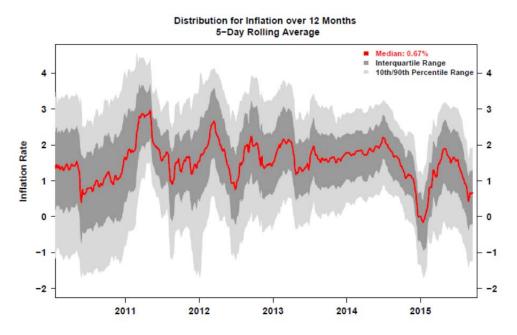

#### Inflation

Median expectations for inflation from market-based probability distributions (MPDs) were largely unchanged over the past two weeks. The 1-year tenor shows this leveling off clearly (see figure below). The current mean values are 0.69%, 1.04% and 1.43% for the 1-, 2-, and 5-year tenors, respectively. The market-based probability of extremely low inflation (less than 1%) remained unchanged and near its 4-year high across tenors.